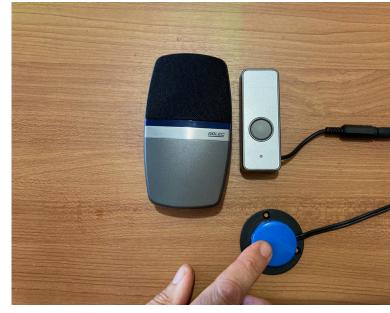

## Switch Adapted Call Chime with lights Inc. small \$

PART No. AT-DC3-SPECR PRICE AUD \$280.00 GST \$0.00 INQUIRY DATE 14 May 2024

Call Chime, Including 3cm diam Spec Switch for easy access. Ideal for private homes or supported accommodation. A press of a button or purchase one of our light pressure switches to can call call for assistance with ease Operating range of up to 100 metres, Flashing Blue LED Visual Chime Alert, 8 Selectable chime tones Volume Control Receiver requires x 2 AA Batteries (not included) Transmitter uses x 1CR2032 3v disc Lithium battery (included)